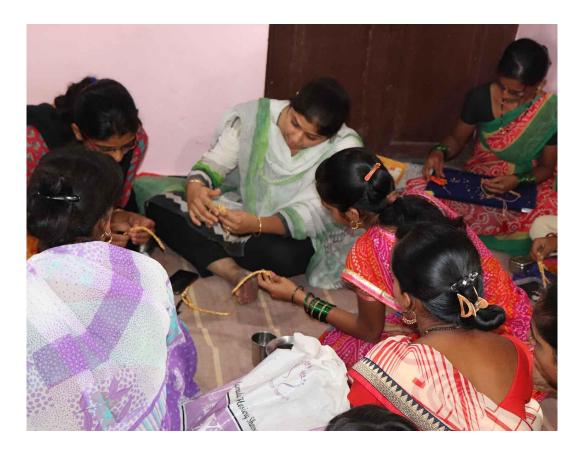

Trainings & Workshops

Baskets training workshop for the needy artisans at Arag- Bedag

Design Development and Technical Workshop organised for artisans at Sangrul

# Trainings & Workshops

Awareness programme organized for pottery artisans at Khupire.

Online eCommerce Training workshop organised at Sangli

Trainings & Workshops

Awareness programme organized for artisans at Yalgud.

Jewellery training workshop was organized for women artisans in Yalgud.