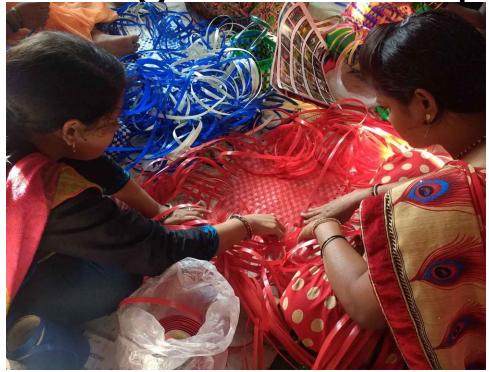

Trainings & Workshops

Baskets training workshop for the needy artisans at Arag- Bedag

Design Development and Technical Workshop organised for artisans at Sangrul