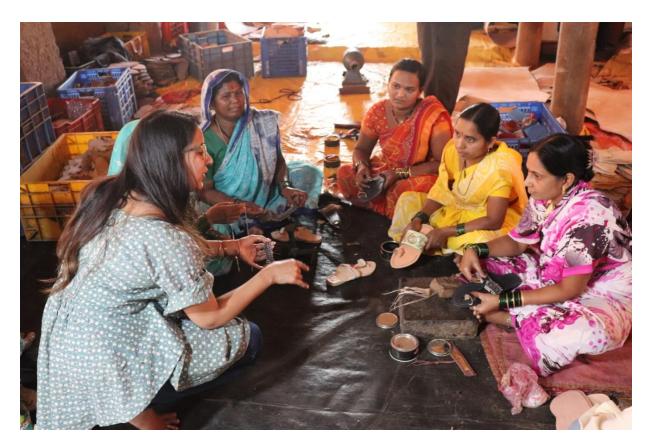

# Trainings & Workshops

Jewellery Design workshop was organized for women artisans in Hupari.

Leather Design Workshop was organised for Chappals artisans in Kanchanwadi.