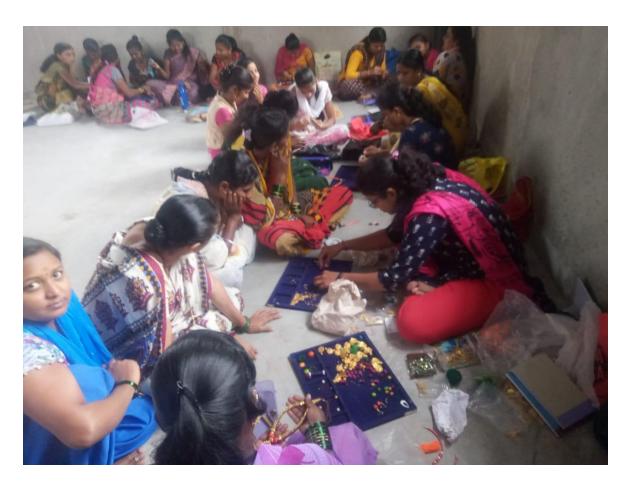

# Trainings & Workshops

Jewellery Design workshop was organized for women artisans in Hupari.

Leather Design Workshop was organised for Chappals artisans in Kanchanwadi.

# Trainings & Workshops

Jewellery training workshop was organized for women artisans in Temblaiwadi.

Jewellery training workshop was organized for women artisans in Yalgud.