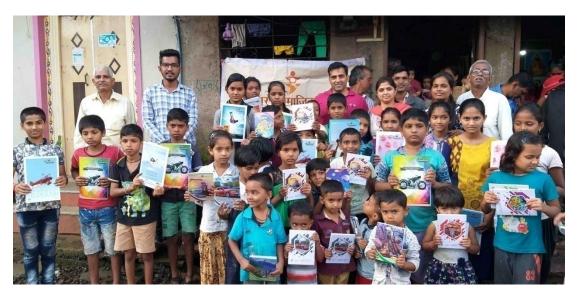

## Social Activities

Stationery and Garments Distribution in Flood Affected Village

Health Camp for the women artisans in Yalgud.