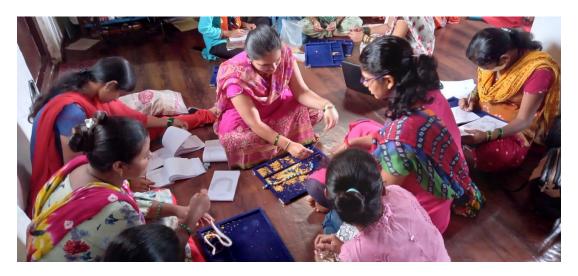

# Trainings & Workshops

Jewellery Design workshop was organized for women artisans in Hupari.

Leather Design Workshop was organised for Chappals artisans in Kanchanwadi.

# Trainings & Workshops

Jewellery training workshop was organized for women artisans in Temblaiwadi.

Jewellery training workshop was organized for women artisans in Yalgud.