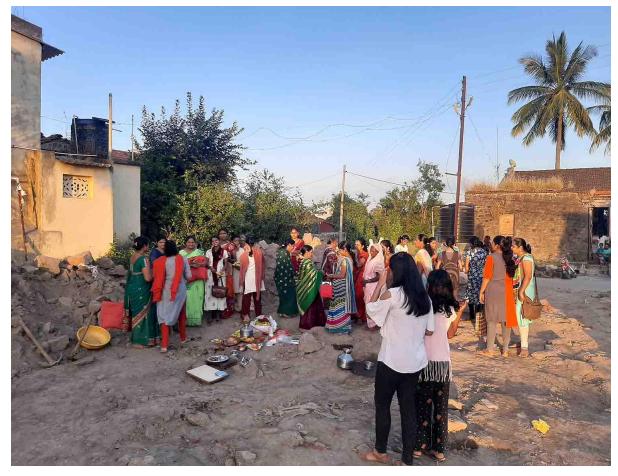

# Kolhapur Traditional Jewelry Cluster, Yalgud

Bhoomipujan of the CFC Building done by auspicious hands of women artisans at Yalgud.

Jewelry Cluster was sanctioned by KVIC, Ministry of MSME under SFURTI Scheme with a total amount of Rs.1.27 crores. With this scheme 402 women artisans will be trained and employed in this cluster.