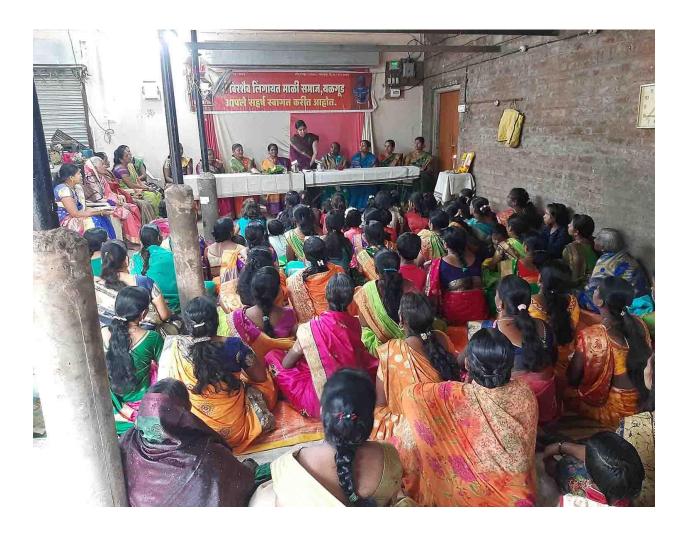

## Social Activities

Stationery and Garments Distribution in Flood Affected Village

Health Camp for the women artisans in Yalgud.

### Social Activities

Grocery Kits in Covid times

Helping needy artisans to get MUDRA Loan Schemes.

# Kolhapur Traditional Jewelry Cluster, Yalgud

Bhoomipujan of the CFC Building done by auspicious hands of women artisans at Yalgud.

Jewelry Cluster was sanctioned by KVIC, Ministry of MSME under SFURTI Scheme with a total amount of Rs.1.27 crores. With this scheme 402 women artisans will be trained and employed in this cluster.