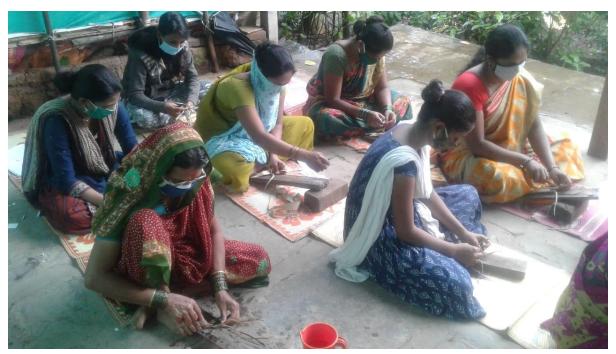

# Trainings & Workshops

Kolhapuri Chappals artisans who are identified, trained, motivated and their skills are enhanced. Workshop at Sawarde..

Women artisans in Uchgaon were trained for jute bag making.